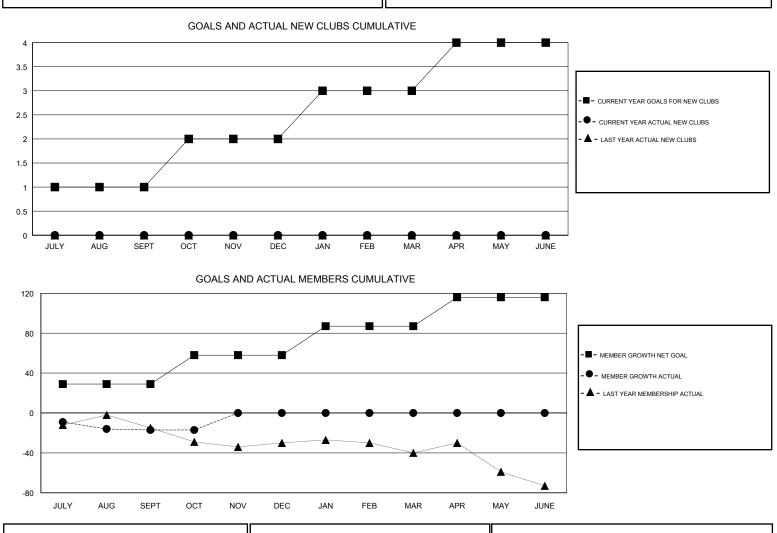

## District 13 OH5

APR/MAY/JUNE

29

0

Results as of: 10/31/2017

0

1

0

| GMT: CINDY G  | REGG          |             | LOC           | ATION OHIO    |                                  | GMT CA                  |                                                    |  |  |
|---------------|---------------|-------------|---------------|---------------|----------------------------------|-------------------------|----------------------------------------------------|--|--|
|               | Club          | 98          |               |               | Members<br>RESULTS FOR 2017-2018 |                         |                                                    |  |  |
|               | RESULTS FOR   | R 2017-2018 |               |               |                                  |                         |                                                    |  |  |
| QUARTER       | NEW CLUB GOAL | NEW CLUBS   | DROPPED CLUBS | QUARTER       | MEMBER GROWTH NET<br>GOAL        | MEMBER GROWTH<br>ACTUAL | DROPPED<br>MEMBERS ACTUAL<br>(including transfers) |  |  |
| JULY/AUG/SEPT | 1             | 0           | 0             | JULY/AUG/SEPT | 29                               | 29                      | 41                                                 |  |  |
| OCT/NOV/DEC   | 1             | 0           | 0             | OCT/NOV/DEC   | 29                               | 12                      | 12                                                 |  |  |
| JAN/FEB/MAR   | 1             | 0           | 0             | JAN/FEB/MAR   | 29                               | 0                       | 0                                                  |  |  |